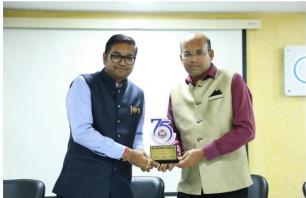

# ટી.વી.પટેલ હાયર સેકન્ડરીમાં સી.એ.માર્ગદર્શન સેમિનાર યોજાયો

આણંદ, તા.૧૯ ચારુતર વિદ્યામંડળ સંચાલિત ટી.વી.પટેલ હાયર સેકન્ડરી-સામાન્ય પ્રવાહમાં પ્રિ.વિજયકુમાર સુથાર અને સુપરવાઈઝર પંકજકુમાર સોલંકી ની ઉપસ્થિતિમાં આણંદ ઇન્સ્ટિટયૂટ ઓફ ચાર્ટર્ડ એકાઉટન્ટસ બ્રાન્ચના કેતન સામદાની(CA) અને સુમિત રાજપુત(CA), શાળામાં ઉપસ્થિત થઈ ધો. ૧૨ના વિદ્યાર્થી ભાઈ-બહેનોને કારકિર્દી માર્ગદર્શન મળે અને ધો.૧૨ પછી ચાર્ટર્ડ એકાઉટન્ટસનો અભ્યાસક્રમ શ્રેષ્ઠ ગણાય છે. શ્રી સુમિત રાજપુતે શાળાના વિદ્યાર્થી ભાઈ-બહેનોને

સી.એ.કોર્ષ અને એડમિશન પ્રોસેસ, ફી સ્ટ્રક્ચર, પ્રવેશ પાત્રતા, પરીક્ષા અને પરિણામની તારીખ, પેપર સ્ટાઇલ, એક્ઝામ સ્ટેજીસ વગેરે બાબતે ખૂબ અગત્યની માહિતી ખૂબ સરળ ભાષામાં સમજાવી હતી, આ પ્રસંગે કેતન

સામદાનીyu The Institute of Charterd Accountants of India ની સ્થાપનાના ૭૫ વર્ષની ઉજવણી પ્રસંગા ICAI-Anand તરફથી શાળાને સ્મૃતિભેટ અર્પણ કરી હતી. CA સેમિનારનું આયોજન હર્ષદકુમાર વાઘેલાએ કર્યું હતું.