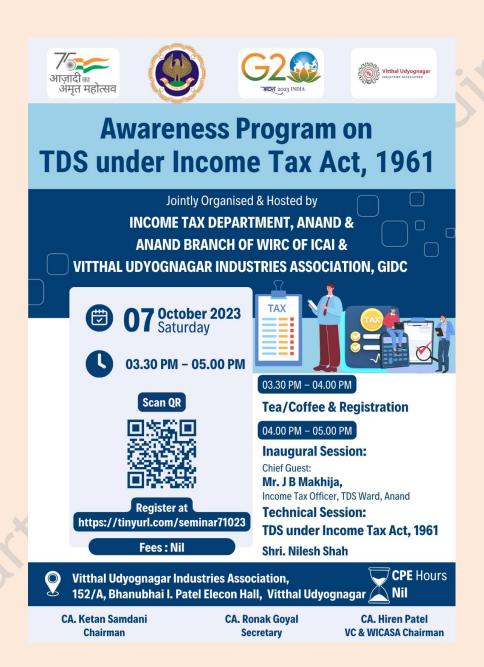

This was followed by series of sessions on Career Counselling including Mega Career Counselling session.

On upcoming events front we have an awareness program on TDS under Income Tax jointly with Income Tax Dept., Anand & Vithal Udyognagar Industries Association. Then we will be having half day seminar on Notices under GST - Responses & Correspondences.

## **Upcoming Event of Anand ICAI**