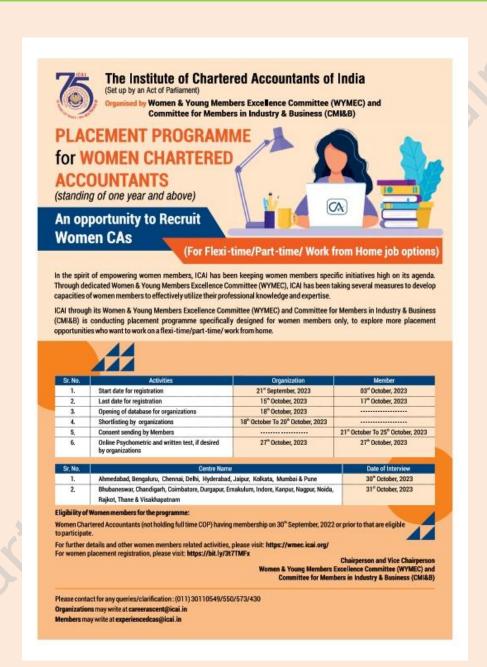

### Updates from The ICAI - Women Placement Programme

Important announcement of The ICAI - Know Your Member (KYM)

Dear members,

The ICAI has launched "Know Your Member (KYM)" Form which is to be filed annually through Self-Service Portal (SSP) of the ICAI.